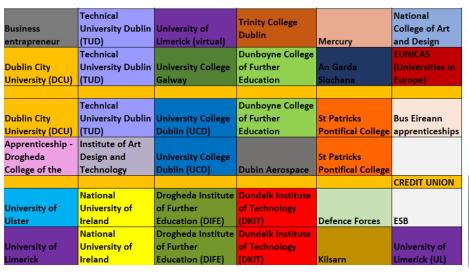

Moreover, we organise a careers day within our school, featuring career talks from representatives of nine universities, two Further Education colleges, two Art colleges, various European institutions, apprenticeship colleges, and key industry and state employers such as Garda, Defence Forces, and the ESB. We also conducted a successful apprenticeship interview day last year, collaborating with nine local employers seeking prospective apprentices from the local community.